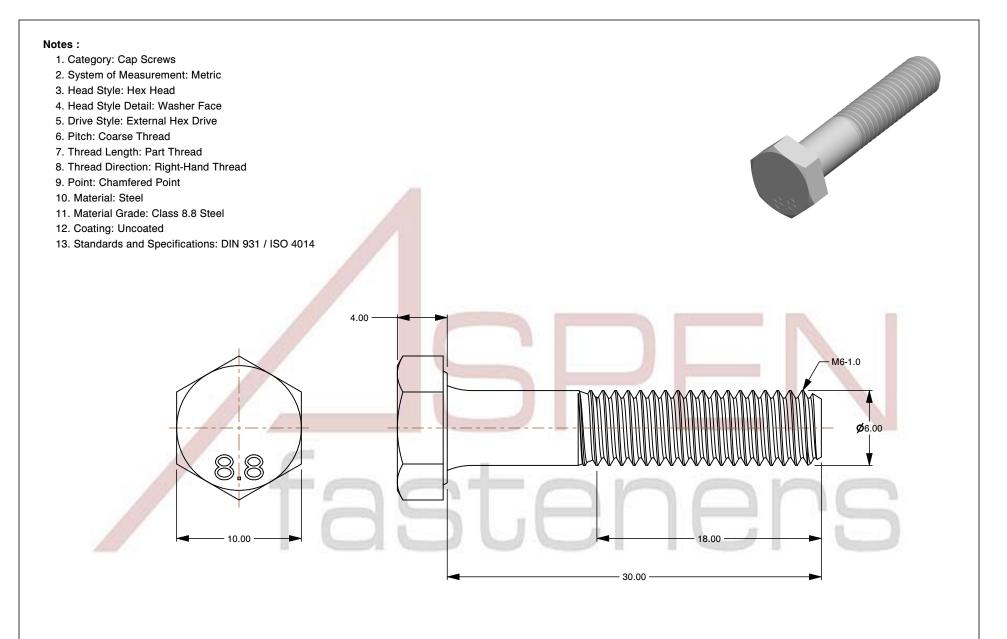

M6-1.0 X 30mm DIN 931 / ISO 4014, Metric, Hex Head Cap Screws Bolts, Part Thread, Class 8.8 Steel, Plain

PRODUCT NAME

ISSUED 2024-01-08

SCALE 3.300

PART NUMBER: ME165-610X30

SHEET 1 of 1

UNIT

MILLIMETERS