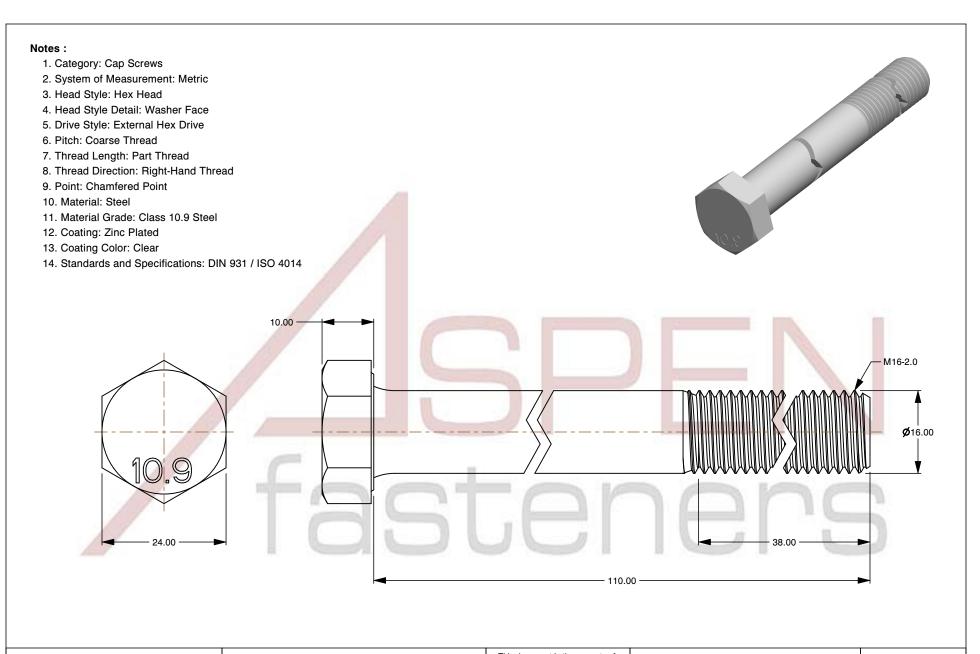

SCALE 1.368

PRODUCT NAME
M16-2.0 X 110mm DIN 931 / ISO 4014, Metric,
Hex Head Cap Screws Bolts, Part Thread,
Class 10.9 Steel, Zinc Plated

PART NUMBER: ME166-1620X110

UNIT MILLIMETERS

> ISSUED 2024-01-08

SHEET 1 of 1