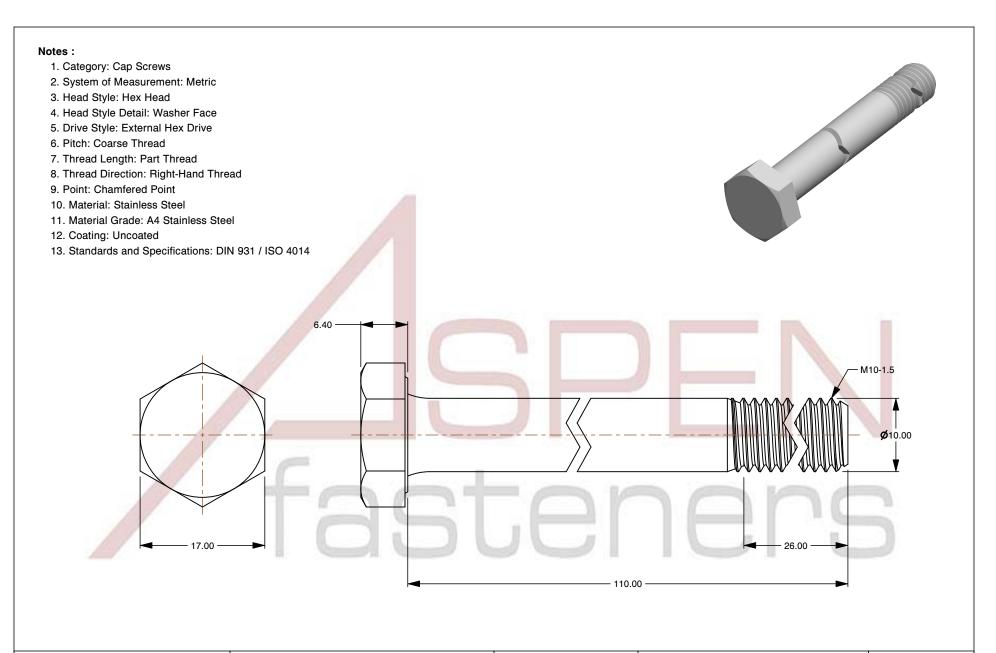

SCALE 1.941

M10-1.5 X 110mm DIN 931 / ISO 4014, Metric, Hex Head Cap Screws Bolts, Part Thread, A4 Stainless Steel

PRODUCT NAME

PART NUMBER: ME167-1015X110

UNIT MILLIMETERS

> ISSUED 2024-01-08

SHEET 1 of 1