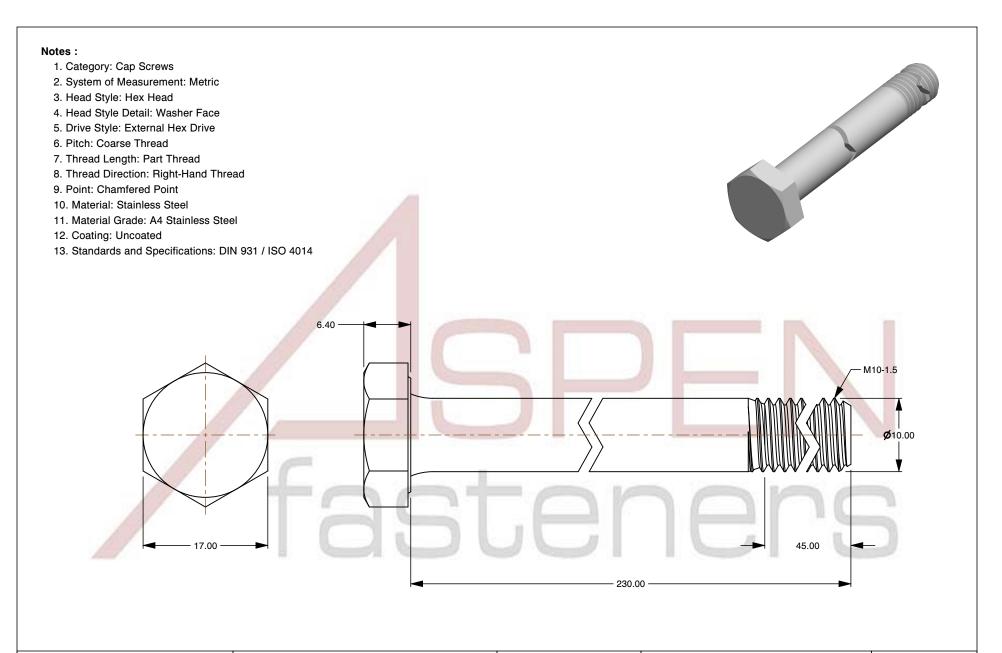

PRODUCT NAME
M10-1.5 X 230mm DIN 931 / ISO 4014, Metric,
Hex Head Cap Screws Bolts, Part Thread,
A4 Stainless Steel

ISSUED 2024-01-08

UNIT

SCALE 1.941

PART NUMBER: ME167-1015X230

SHEET 1 of 1