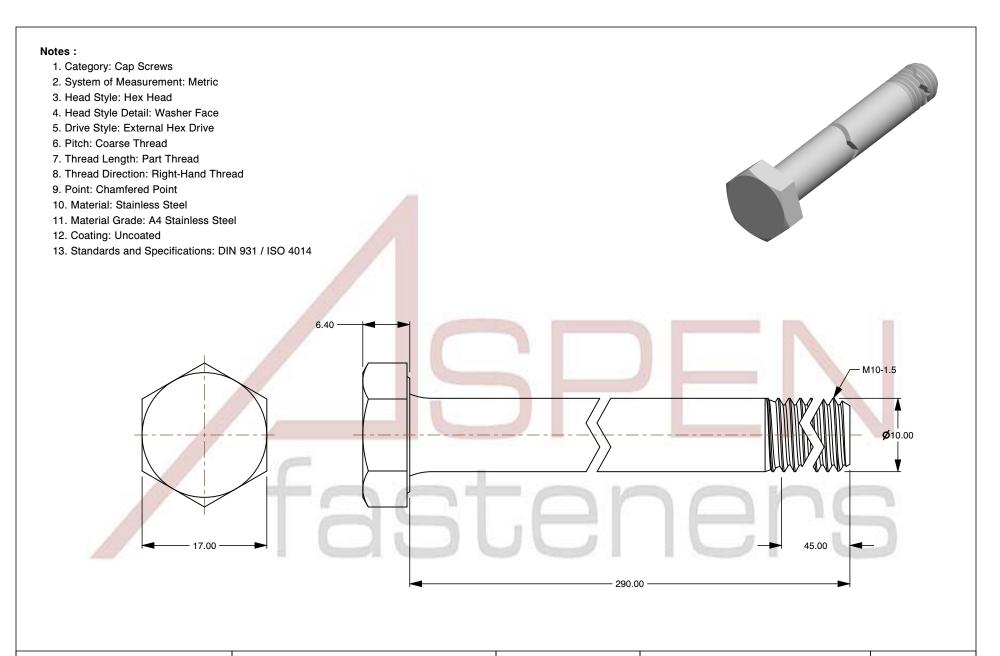

PRODUCT NAME
M10-1.5 X 290mm DIN 931 / ISO 4014, Metric,
Hex Head Cap Screws Bolts, Part Thread,
A4 Stainless Steel

ISSUED 2024-01-08

UNIT

MILLIMETERS

SCALE 1.941 PART NUMBER: ME167-1015X290

SHEET 1 of 1