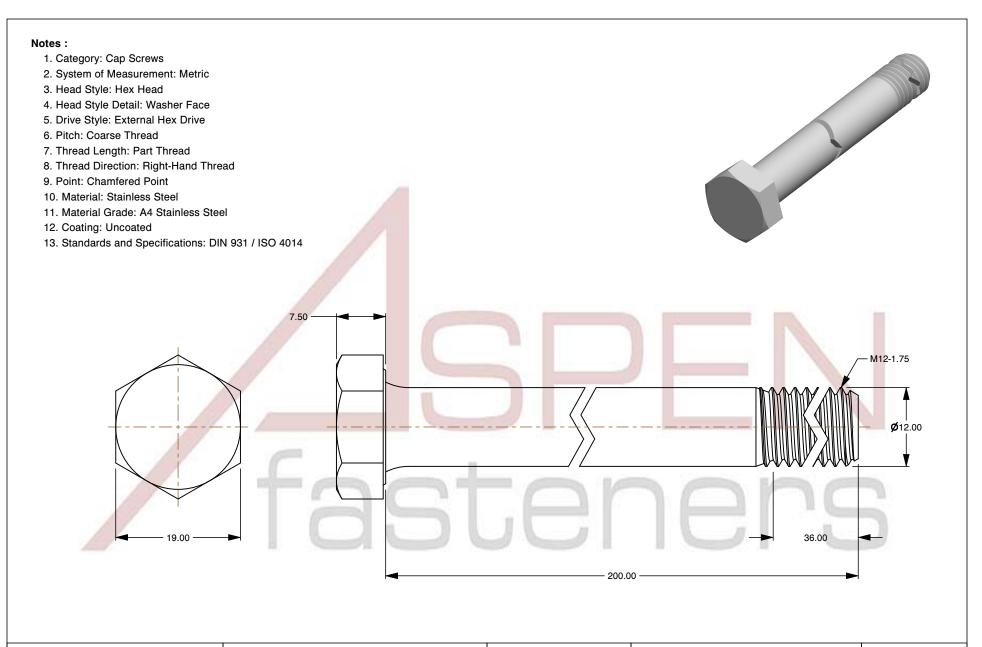

SCALE 1.737

M12-1.75 X 200mm DIN 931 / ISO 4014, Metric, Hex Head Cap Screws Bolts, Part Thread, A4 Stainless Steel

PRODUCT NAME

PART NUMBER: ME167-12175X200

UNIT MILLIMETERS

> ISSUED 2024-01-08

SHEET 1 of 1