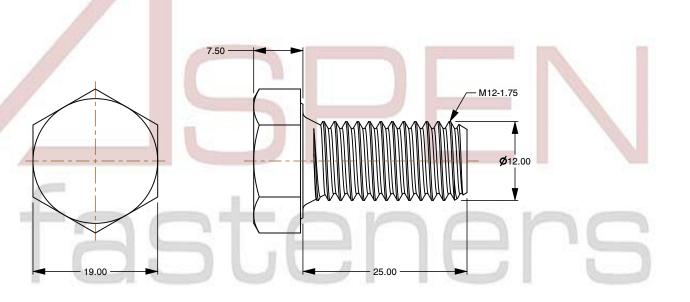

## Notes:

1. Category: Cap Screws

2. System of Measurement: Metric

3. Head Style: Hex Head

4. Head Style Detail: Washer Face

5. Drive Style: External Hex Drive

6. Pitch: Coarse Thread

7. Thread Length: Part Thread

8. Thread Direction: Right-Hand Thread

9. Point: Chamfered Point

10. Material: Stainless Steel

11. Material Grade: A4 Stainless Steel

12. Coating: Uncoated

13. Standards and Specifications: DIN 931 / ISO 4014

SCALE 1.737

PRODUCT NAME
M12-1.75 X 25mm DIN 931 / ISO 4014, Metric,
Hex Head Cap Screws Bolts, Part Thread,
A4 Stainless Steel

PART NUMBER: ME167-12175X25

UNIT MILLIMETERS

> ISSUED 2024-01-08

SHEET 1 of 1