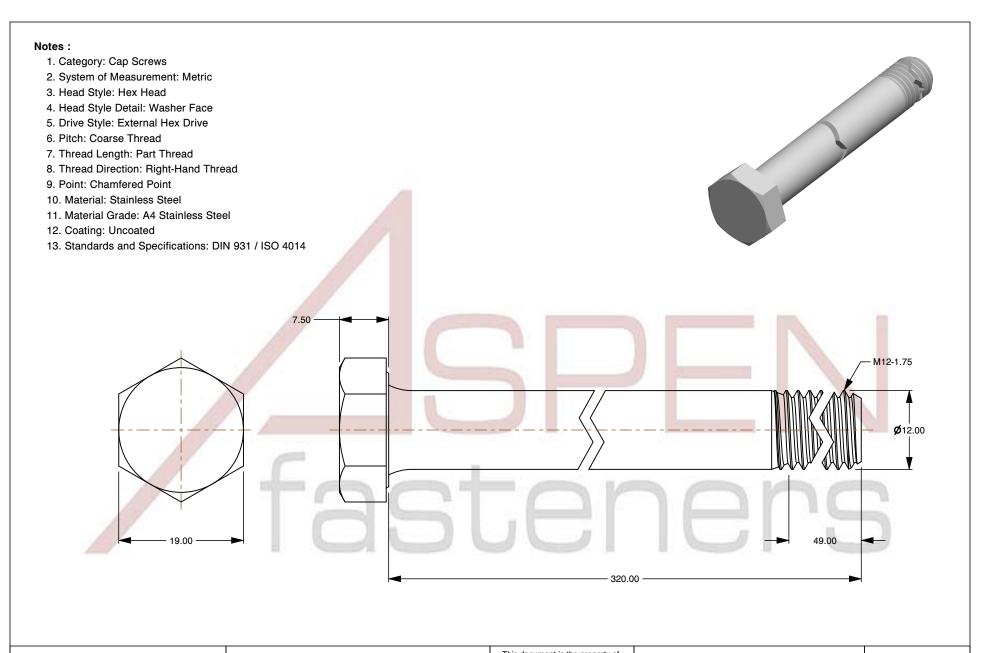

SCALE 1.737

PRODUCT NAME
M12-1.75 X 320mm DIN 931 / ISO 4014, Metric,
Hex Head Cap Screws Bolts, Part Thread,
A4 Stainless Steel

PART NUMBER: ME167-12175X320

UNIT MILLIMETERS

> ISSUED 2024-01-08

SHEET 1 of 1