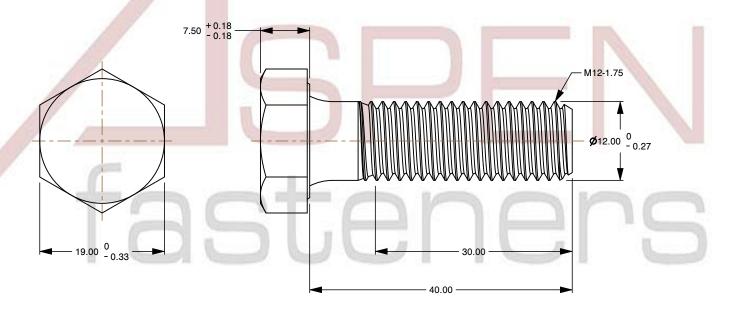

SCALE 1.737

PRODUCT NAME
M12-1.75 X 40mm DIN 931 / ISO 4014, Metric,
Hex Head Cap Screws Bolts, Part Thread,
A4 Stainless Steel

PART NUMBER: ME167-12175X40

UNIT MILLIMETERS

> ISSUED 2024-07-03

SHEET 1 of 1