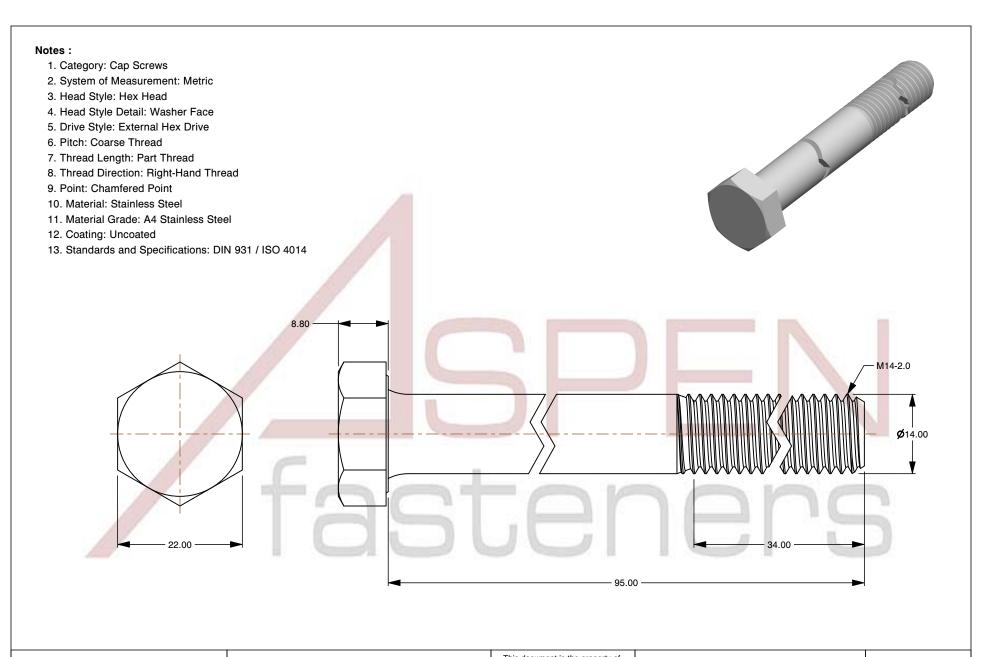

SCALE 1.500

PRODUCT NAME
M14-2.0 X 95mm DIN 931 / ISO 4014, Metric,
Hex Head Cap Screws Bolts, Part Thread,
A4 Stainless Steel

2024-01

PART NUMBER: ME167-1420X95

ISSUED 2024-01-08

UNIT

MILLIMETERS

SHEET 1 of 1