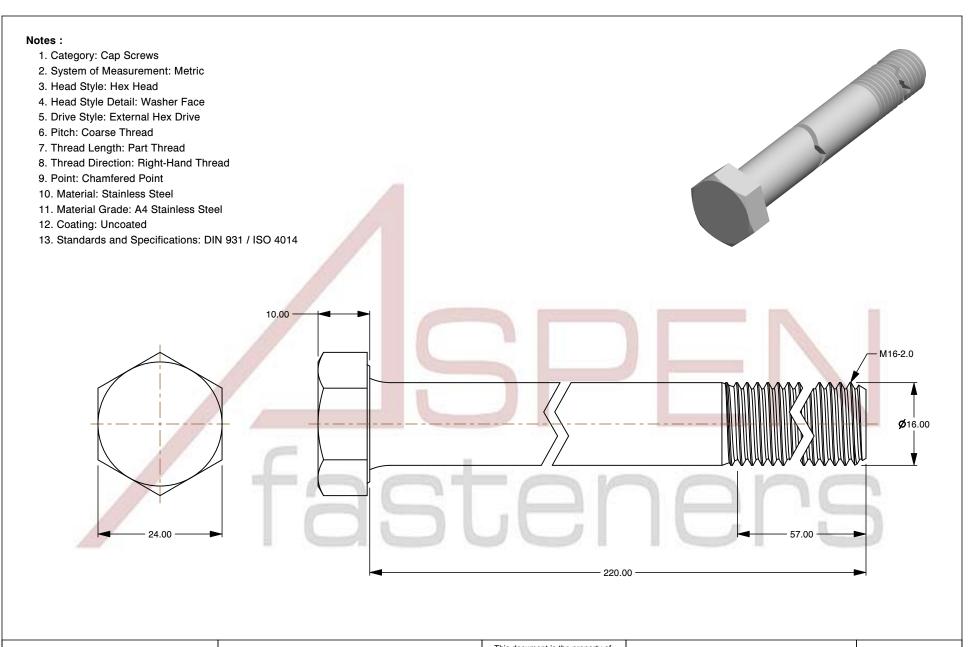

PRODUCT NAME
M16-2.0 X 220mm DIN 931 / ISO 4014, Metric,
Hex Head Cap Screws Bolts, Part Thread,
A4 Stainless Steel

ISSUED 2024-01-08

UNIT

MILLIMETERS

SCALE 1.368

PART NUMBER: ME167-1620X220

SHEET 1 of 1