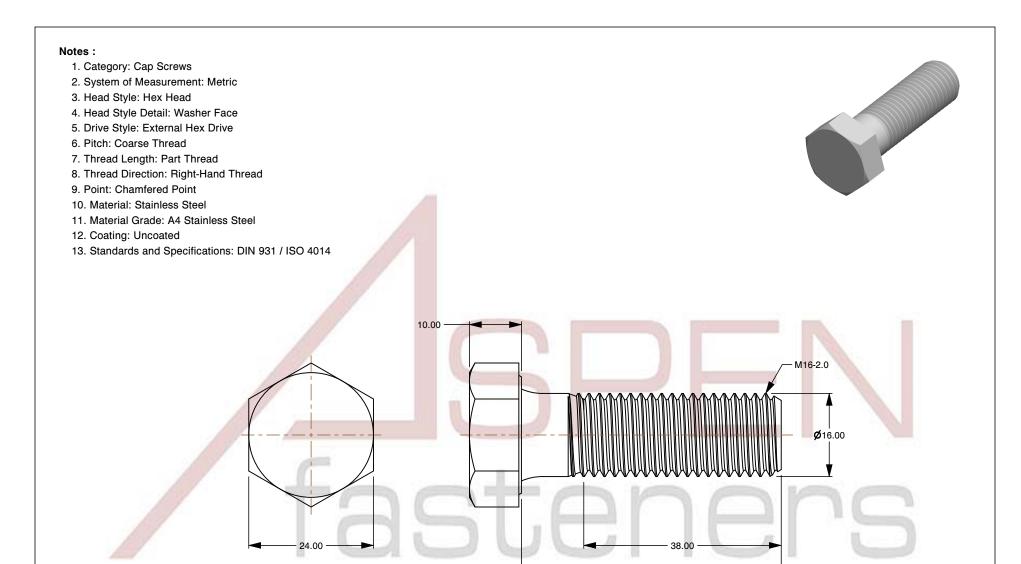

SCALE 1.375

50.00

PRODUCT NAME M16-2.0 X 50mm DIN 931 / ISO 4014, Metric, Hex Head Cap Screws Bolts, Part Thread,

A4 Stainless Steel

PART NUMBER: ME167-1620X50

UNIT MILLIMETERS

> ISSUED 2024-01-08

SHEET 1 of 1