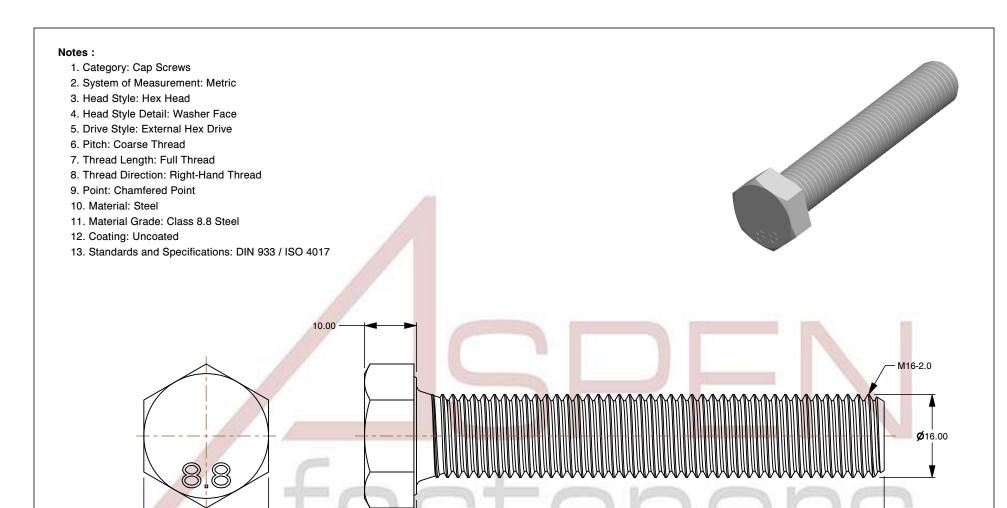

SCALE 1.375

PRODUCT NAME
M16-2.0 X 90mm DIN 933 / ISO 4017, Metric,
Hex Head Cap Screws Bolts, Full Thread,
Class 8.8 Steel, Plain

PART NUMBER: ME169-1620X90

UNIT MILLIMETERS

> ISSUED 2024-01-08

SHEET 1 of 1