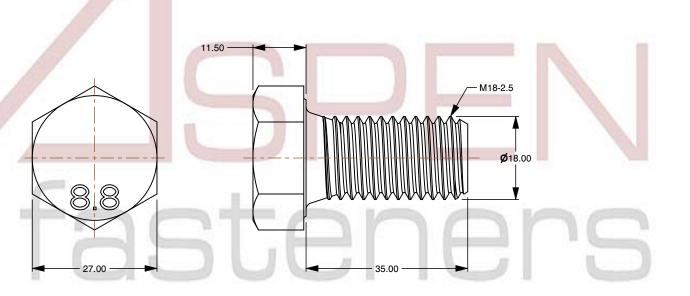

## Notes:

1. Category: Cap Screws

2. System of Measurement: Metric

3. Head Style: Hex Head

4. Head Style Detail: Washer Face

5. Drive Style: External Hex Drive

6. Pitch: Coarse Thread

7. Thread Length: Full Thread

8. Thread Direction: Right-Hand Thread

9. Point: Chamfered Point

10. Material: Steel

11. Material Grade: Class 8.8 Steel

12. Coating: Uncoated

13. Standards and Specifications: DIN 933 / ISO 4017

This file and any associated information and specifications are provided for reference and evaluation purposes only and is subject to change without notice. Aspen Fasteners Inc. makes

SCALE 1.222

PRODUCT NAME
M18-2.5 X 35mm DIN 933 / ISO 4017, Metric,
Hex Head Cap Screws Bolts, Full Thread,
Class 8.8 Steel, Plain

PART NUMBER: ME169-1825X35

UNIT MILLIMETERS

ISSUED 2024-01-08

SHEET 1 of 1