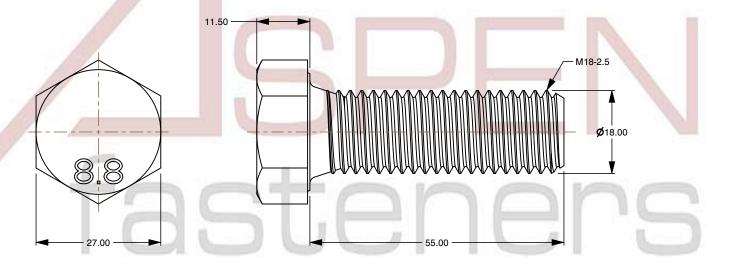

## Notes:

1. Category: Cap Screws

2. System of Measurement: Metric

3. Head Style: Hex Head

4. Head Style Detail: Washer Face

5. Drive Style: External Hex Drive

6. Pitch: Coarse Thread

7. Thread Length: Full Thread

8. Thread Direction: Right-Hand Thread

9. Point: Chamfered Point

10. Material: Steel

11. Material Grade: Class 8.8 Steel

12. Coating: Uncoated

13. Standards and Specifications: DIN 933 / ISO 4017

This file and any associated information and specifications are provided for reference and evaluation purposes only and is subject to change without notice. Aspen Fasteners Inc. makes

SCALE 1.222

PRODUCT NAME
M18-2.5 X 55mm DIN 933 / ISO 4017, Metric,
Hex Head Cap Screws Bolts, Full Thread,
Class 8.8 Steel, Plain

PART NUMBER: ME169-1825X55

UNIT MILLIMETERS

> ISSUED 2024-01-08

SHEET 1 of 1