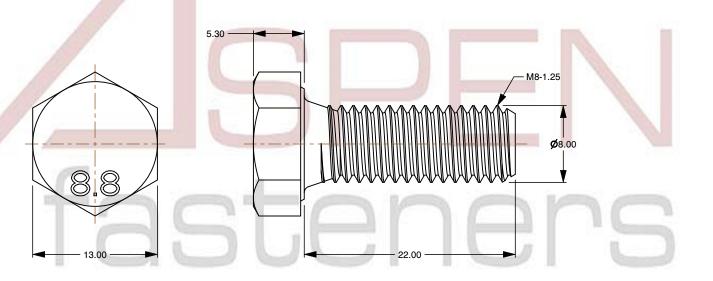

## Notes:

1. Category: Cap Screws

2. System of Measurement: Metric

3. Head Style: Hex Head

4. Head Style Detail: Washer Face

5. Drive Style: External Hex Drive

6. Pitch: Coarse Thread

7. Thread Length: Full Thread

8. Thread Direction: Right-Hand Thread

9. Point: Chamfered Point

10. Material: Steel

11. Material Grade: Class 8.8 Steel

12. Coating: Uncoated

13. Standards and Specifications: DIN 933 / ISO 4017

This file and any associated information and specifications are provided for reference and evaluation purposes only and is subject to change without notice. Aspen Fasteners Inc. makes

SCALE 2.538

PRODUCT NAME

M8-1.25 X 22mm DIN 933 / ISO 4017, Metric,
Hex Head Cap Screws Bolts, Full Thread,

Class 8.8 Steel, Plain

PART NUMBER: ME169-8125X22

UNIT MILLIMETERS

> ISSUED 2024-01-08

SHEET 1 of 1