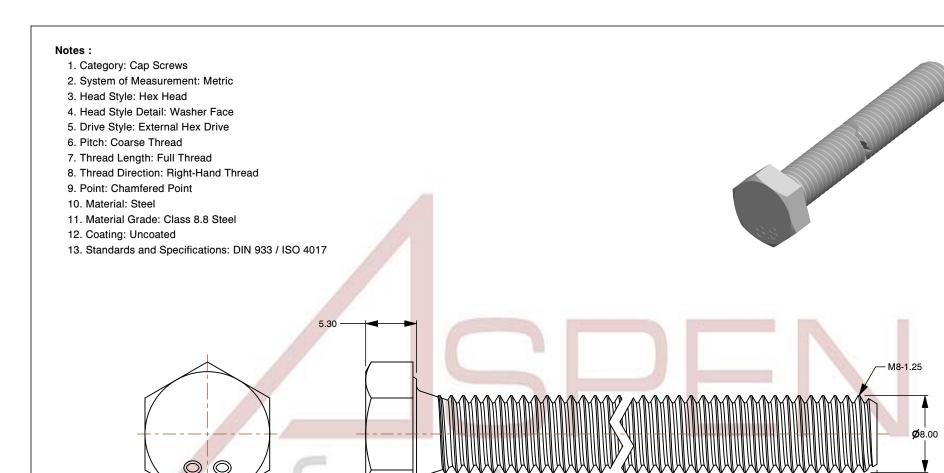

SCALE 2.538

M8-1.25 X 75mm DIN 933 / ISO 4017, Metric, do r shared without the rimission of Class 8.8 Steel, Plain

PART NUMBER: ME169-8125X75

PRODUCT NAME

UNIT MILLIMETERS

> ISSUED 2024-01-08

SHEET 1 of 1