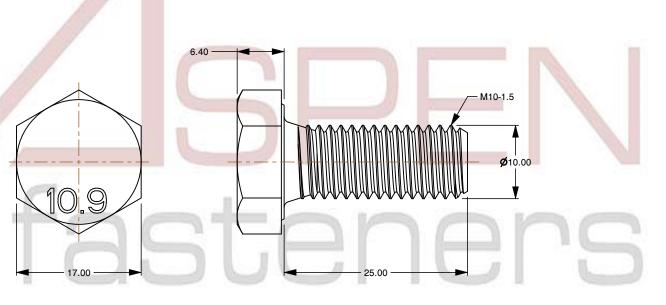

## Notes:

1. Category: Cap Screws

2. System of Measurement: Metric

3. Head Style: Hex Head

4. Head Style Detail: Washer Face

5. Drive Style: External Hex Drive

6. Pitch: Coarse Thread

7. Thread Length: Full Thread

8. Thread Direction: Right-Hand Thread

9. Point: Chamfered Point

10. Material: Steel

11. Material Grade: Class 10.9 Steel

12. Coating: Zinc Plated

13. Coating Color: Clear

14. Standards and Specifications: DIN 933 / ISO 4017

SCALE 1.941

PRODUCT NAME
M10-1.5 X 25mm DIN 933 / ISO 4017, Metric,
Hex Head Cap Screws Bolts, Full Thread,
Class 10.9 Steel, Zinc Plated

PART NUMBER: ME172-1015X25

UNIT MILLIMETERS

> ISSUED 2024-01-08

SHEET 1 of 1