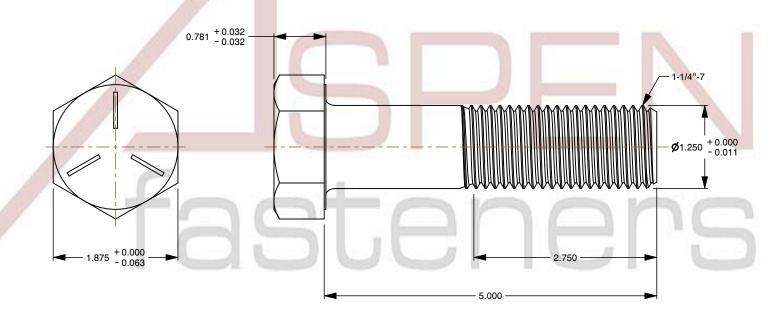

## Notes:

1. Category: Cap Screws

2. System of Measurement: Inch

3. Head Style: Hex Head

4. Head Style Detail: Washer Face

5. Head Markings: Three radial lines 120 degrees apart and manufacturer ID

6. Drive Style: External Hex Drive7. Pitch: UNC Coarse Thread

8. Thread Direction: Right-Hand Thread

9. Point: Chamfered Point

10. Material: Steel

11. Material Grade: Grade 5

12. Coating: Zinc Plated

13. Coating Color: Clear14. Origin: Made in U.S.A.

15. Standards and Specifications: ASME B18.2.1 and SAE J429

SCALE 0.693

PRODUCT NAME
1-1/4"-7 X 5" Hex Head Cap Screws Bolts,
UNC Coarse Thread, Grade 5 Steel, Zinc,
Made in U.S.A.

PART NUMBER: BO016-1147X5

UNIT INCHES

ISSUED 2024-01-09

SHEET 1 of 1