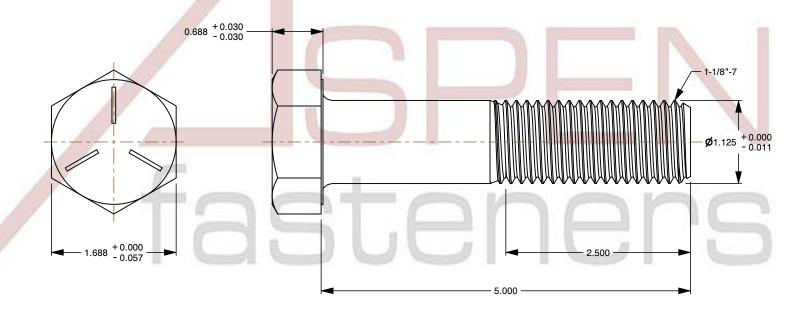

## Notes:

1. Category: Cap Screws

2. System of Measurement: Inch

3. Head Style: Hex Head

4. Head Style Detail: Washer Face

5. Head Markings: Three radial lines 120 degrees apart and manufacturer ID

6. Drive Style: External Hex Drive7. Pitch: UNC Coarse Thread

8. Thread Direction: Right-Hand Thread

9. Point: Chamfered Point

10. Material: Steel

11. Material Grade: Grade 5

12. Coating: Zinc Plated

13. Coating Color: Clear14. Origin: Made in U.S.A.

15. Standards and Specifications: ASME B18.2.1 and SAE J429

SCALE 0.770

PRODUCT NAME
1-1/8"-7 X 5" Hex Head Cap Screws Bolts,
UNC Coarse Thread, Grade 5 Steel, Zinc,
Made in U.S.A.

PART NUMBER: BO016-1187X5

UNIT INCHES

ISSUED 2024-01-09

SHEET 1 of 1