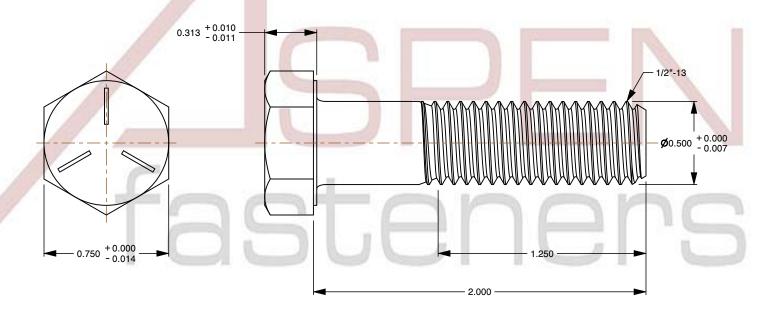

## Notes:

1. Category: Cap Screws

2. System of Measurement: Inch

3. Head Style: Hex Head

4. Head Style Detail: Washer Face

5. Head Markings: Three radial lines 120 degrees apart and manufacturer ID

6. Drive Style: External Hex Drive7. Pitch: UNC Coarse Thread

8. Thread Direction: Right-Hand Thread

9. Point: Chamfered Point

10. Material: Steel

11. Material Grade: Grade 5

12. Coating: Zinc Plated

13. Coating Color: Clear14. Origin: Made in U.S.A.

15. Standards and Specifications: ASME B18.2.1 and SAE J429

SCALE 1.732

PRODUCT NAME
1/2"-13 X 2" Hex Head Cap Screws Bolts,
UNC Coarse Thread, Grade 5 Steel, Zinc,
Made in U.S.A.

PART NUMBER: BO016-1213X2

UNIT INCHES

ISSUED 2024-01-09

SHEET 1 of 1