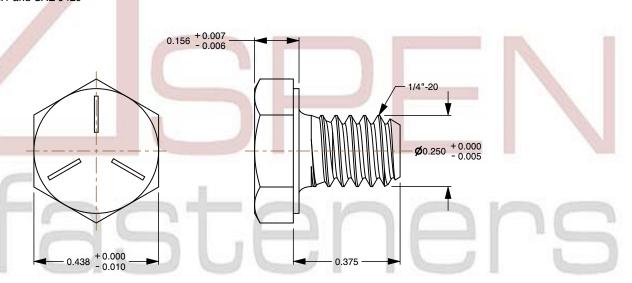

## Notes:

1. Category: Cap Screws

2. System of Measurement: Inch

3. Head Style: Hex Head

4. Head Style Detail: Washer Face

5. Head Markings: Three radial lines 120 degrees apart and manufacturer ID

6. Drive Style: External Hex Drive

7. Pitch: UNC Coarse Thread

8. Thread Direction: Right-Hand Thread

9. Point: Chamfered Point

10. Material: Steel

11. Material Grade: Grade 5

12. Coating: Zinc Plated

13. Coating Color: Clear14. Origin: Made in U.S.A.

15. Standards and Specifications: ASME B18.2.1 and SAE J429

This file and any associated information and specifications are provided for reference and evaluation purposes only and is subject to change without notice. Aspen Fasteners Inc. makes no representations, warranties, or guarantees as to the

SCALE 2.966

1/4"-20 X 3/8" Hex Head Cap Screws Bolts, UNC Coarse Thread, Grade 5 Steel, Zinc, Made in U.S.A.

PRODUCT NAME

PART NUMBER: BO016-1420X38

UNIT INCHES

ISSUED 2024-01-09

SHEET 1 of 1