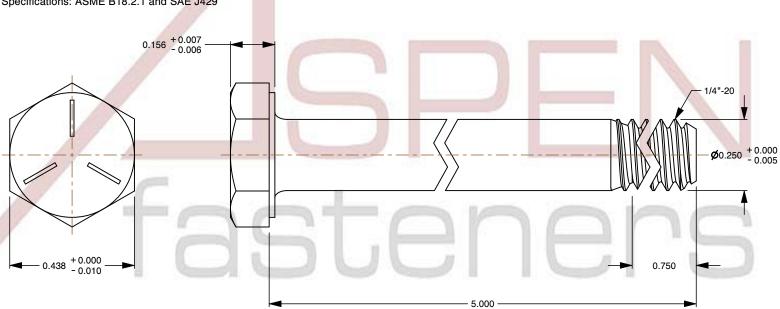

1. Category: Cap Screws

2. System of Measurement: Inch

3. Head Style: Hex Head

4. Head Style Detail: Washer Face

5. Head Markings: Three radial lines 120 degrees apart and manufacturer ID

6. Drive Style: External Hex Drive

7. Pitch: UNC Coarse Thread

8. Thread Direction: Right-Hand Thread

9. Point: Chamfered Point

10. Material: Steel

11. Material Grade: Grade 5

12. Coating: Zinc Plated

13. Coating Color: Clear

14. Origin: Made in U.S.A.

15. Standards and Specifications: ASME B18.2.1 and SAE J429

This file and any associated information and specifications are provided for reference and evaluation purposes only and is subject to change without notice. Aspen Fasteners Inc. makes