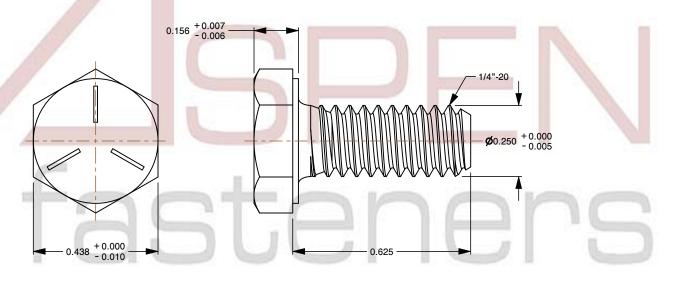

## Notes:

1. Category: Cap Screws

2. System of Measurement: Inch

3. Head Style: Hex Head

4. Head Style Detail: Washer Face

5. Head Markings: Three radial lines 120 degrees apart and manufacturer ID

6. Drive Style: External Hex Drive7. Pitch: UNC Coarse Thread

8. Thread Direction: Right-Hand Thread

9. Point: Chamfered Point

10. Material: Steel

11. Material Grade: Grade 512. Coating: Zinc Plated13. Coating Color: Clear

14. Origin: Made in U.S.A.

15. Standards and Specifications: ASME B18.2.1 and SAE J429

SCALE 2.966

y not be shared out the sison of 1/4"-20 X 5/8" Hex Head Cap Screws Bolts, UNC Coarse Thread, Grade 5 Steel, Zinc, Made in U.S.A.

PART NUMBER: BO016-1420X58

PRODUCT NAME

UNIT INCHES

ISSUED 2024-01-09