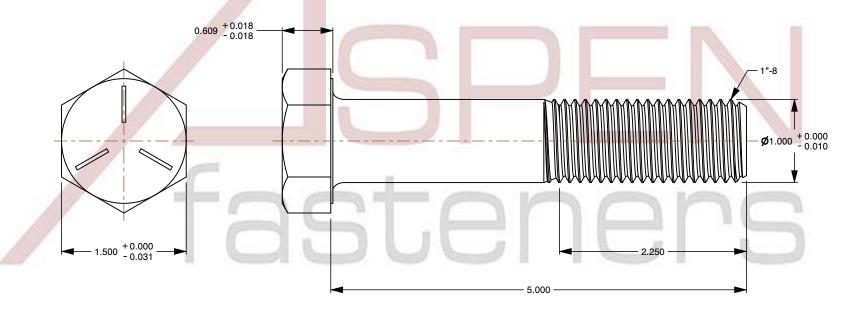

## Notes:

1. Category: Cap Screws

2. System of Measurement: Inch

3. Head Style: Hex Head

4. Head Style Detail: Washer Face

5. Head Markings: Three radial lines 120 degrees apart and manufacturer ID

6. Drive Style: External Hex Drive7. Pitch: UNC Coarse Thread

8. Thread Direction: Right-Hand Thread

9. Point: Chamfered Point

10. Material: Steel

11. Material Grade: Grade 5

12. Coating: Zinc Plated

13. Coating Color: Clear

14. Origin: Made in U.S.A.

15. Standards and Specifications: ASME B18.2.1 and SAE J429

SCALE 0.866

PRODUCT NAME

1"-8 X 5" Hex Head Cap Screws Bolts,

UNC Coarse Thread, Grade 5 Steel, Zinc,

Made in U.S.A.

PART NUMBER: BO016-18X5

UNIT INCHES

ISSUED 2024-01-09