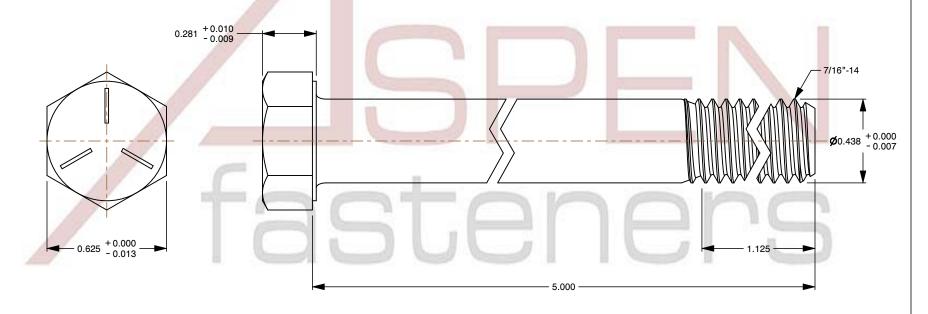

1. Category: Cap Screws

2. System of Measurement: Inch

3. Head Style: Hex Head

4. Head Style Detail: Washer Face

5. Head Markings: Three radial lines 120 degrees apart and manufacturer ID

6. Drive Style: External Hex Drive

7. Pitch: UNC Coarse Thread

8. Thread Direction: Right-Hand Thread

9. Point: Chamfered Point

10. Material: Steel

11. Material Grade: Grade 5

12. Coating: Zinc Plated

13. Coating Color: Clear14. Origin: Made in U.S.A.

15. Standards and Specifications: ASME B18.2.1 and SAE J429

This file and any associated information and specifications are provided for reference and evaluation purposes only and is subject to change without notice. Aspen Fasteners Inc. makes

SCALE 1.992

7/16"-14 X 5" Hex Head Cap Screws Bolts, UNC Coarse Thread, Grade 5 Steel, Zinc, Made in U.S.A.

PRODUCT NAME

PART NUMBER: BO016-71614X5

UNIT INCHES

ISSUED 2024-01-09

SHEET 1 of 1