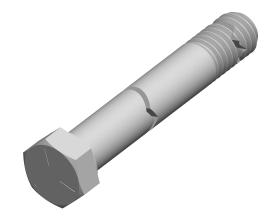

1. Category: Cap Screws

2. System of Measurement: Inch

3. Head Style: Hex Head

4. Head Style Detail: Washer Face

5. Head Markings: Three radial lines 120 degrees apart and manufacturer ID

6. Drive Style: External Hex Drive

7. Pitch: UNC Coarse Thread

8. Thread Direction: Right-Hand Thread

9. Point: Chamfered Point

10. Material: Steel

11. Material Grade: Grade 5

12. Coating: Zinc Plated

13. Coating Color: Clear14. Origin: Made in U.S.A.

SCALE 1.992

7/16"-14 X 5" Hex Head Cap Screws Bolts, UNC Coarse Thread, Grade 5 Steel, Zinc, Made in U.S.A.

PRODUCT NAME

PART NUMBER: BO016-71614X5

UNIT INCHES

ISSUED 2024-01-09

SHEET 1 of 1