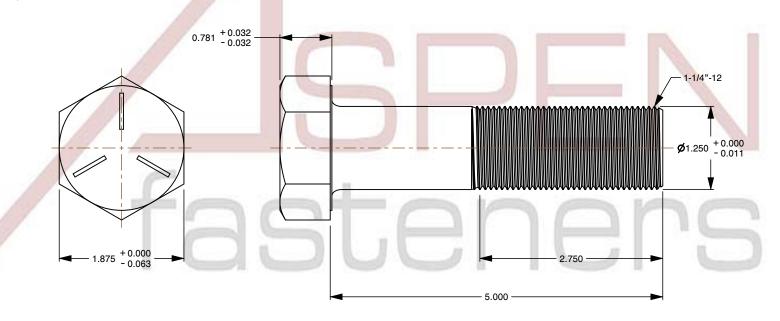

SCALE 0.693

PRODUCT NAME
1-1/4"-12 X 5" Hex Head Cap Screws Bolts,
UNF Fine Thread, Grade 5 Steel, Zinc,
Made in U.S.A.

PART NUMBER: BO018-11412X5

UNIT INCHES

ISSUED 2024-01-09

SHEET 1 of 1