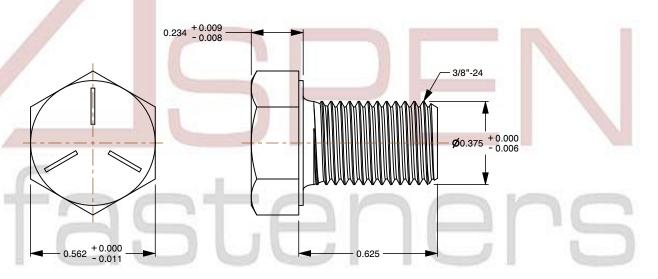

## Notes:

1. Category: Cap Screws

2. System of Measurement: Inch

3. Head Style: Hex Head

4. Head Style Detail: Washer Face

5. Head Markings: Three radial lines 120 degrees apart and manufacturer ID

6. Drive Style: External Hex Drive

7. Pitch: UNF Fine Thread

8. Thread Direction: Right-Hand Thread

9. Point: Chamfered Point

10. Material: Steel

11. Material Grade: Grade 512. Coating: Zinc Plated

13. Coating Color: Clear14. Origin: Made in U.S.A.

15. Standards and Specifications: ASME B18.2.1 and SAE J429

This file and any associated information and specifications are provided for reference and evaluation purposes only and is subject to change without notice. Aspen Fasteners Inc. makes

SCALE 2.311

PRODUCT NAME
3/8"-24 X 5/8" Hex Head Cap Screws Bolts,
UNF Fine Thread, Grade 5 Steel, Zinc,
Made in U.S.A.

PART NUMBER: BO018-3824X58

UNIT INCHES

ISSUED 2024-01-09

SHEET 1 of 1