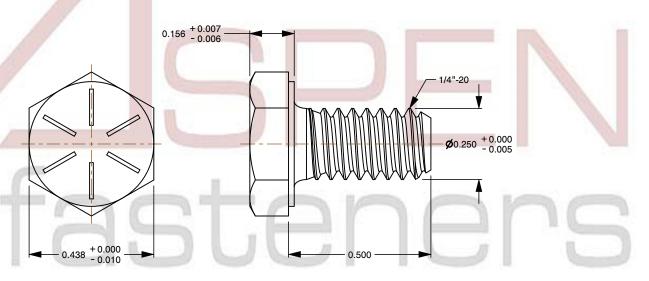

## Notes:

1. Category: Cap Screws

2. System of Measurement: Inch

3. Head Style: Hex Head

4. Head Style Detail: Washer Face

5. Head Markings: Six radial lines 60 degrees apart and manufacturer ID

6. Drive Style: External Hex Drive7. Pitch: UNC Coarse Thread

8. Thread Direction: Right-Hand Thread

9. Point: Chamfered Point

10. Material: Steel

11. Material Grade: Grade 812. Coating: Zinc Plated

13. Coating Color: Yellow14. Origin: Made in U.S.A.

15. Standards and Specifications: ASME B18.2.1 and SAE J429

SCALE 2.966

PRODUCT NAME
1/4"-20 X 1/2" Hex Head Cap Screws Bolts,
UNC Coarse Thread, Grade 8 Steel, Yellow Zinc,
Made in U.S.A.

PART NUMBER: BO020-1420X12

UNIT INCHES

ISSUED 2024-01-09

SHEET 1 of 1