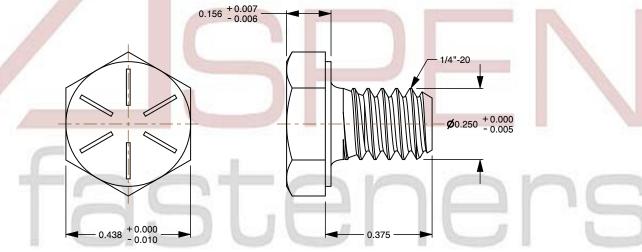

## Notes :

- 1. Category: Cap Screws
- 2. System of Measurement: Inch
- 3. Head Style: Hex Head
- 4. Head Style Detail: Washer Face
- 5. Head Markings: Six radial lines 60 degrees apart and manufacturer ID
- 6. Drive Style: External Hex Drive
- 7. Pitch: UNC Coarse Thread
- 8. Thread Direction: Right-Hand Thread
- 9. Point: Chamfered Point
- 10. Material: Steel
- 11. Material Grade: Grade 8
- 12. Coating: Zinc Plated
- 13. Coating Color: Yellow
- 14. Origin: Made in U.S.A.
- 15. Standards and Specifications: ASME B18.2.1 and SAE J429

UNC

| PRODUCT NAME<br>1/4"-20 X 3/8" Hex Head Cap Screws Bolts,<br>JNC Coarse Thread, Grade 8 Steel, Yellow Zinc,<br>Made in U.S.A. | UNIT<br>INCHES       |
|-------------------------------------------------------------------------------------------------------------------------------|----------------------|
|                                                                                                                               | ISSUED<br>2024-01-09 |
| PART NUMBER: BO020-1420X38                                                                                                    | SHEET 1 of 1         |