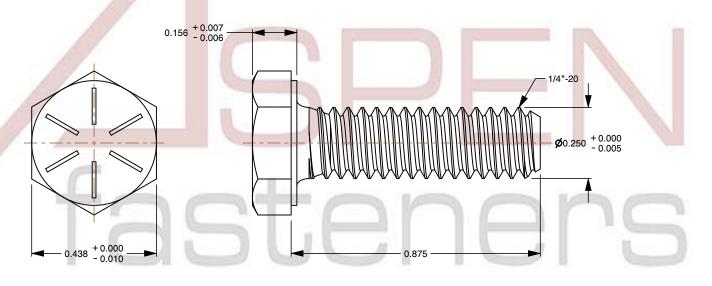

## Notes:

1. Category: Cap Screws

2. System of Measurement: Inch

3. Head Style: Hex Head

4. Head Style Detail: Washer Face

5. Head Markings: Six radial lines 60 degrees apart and manufacturer ID

6. Drive Style: External Hex Drive7. Pitch: UNC Coarse Thread

8. Thread Direction: Right-Hand Thread

9. Point: Chamfered Point

10. Material: Steel

11. Material Grade: Grade 812. Coating: Zinc Plated13. Coating Color: Yellow14. Origin: Made in U.S.A.

15. Standards and Specifications: ASME B18.2.1 and SAE J429

SCALE 2.966

PRODUCT NAME
1/4"-20 X 7/8" Hex Head Cap Screws Bolts,
UNC Coarse Thread, Grade 8 Steel, Yellow Zinc,
Made in U.S.A.

PART NUMBER: BO020-1420X78

UNIT INCHES

ISSUED 2024-01-09

SHEET 1 of 1