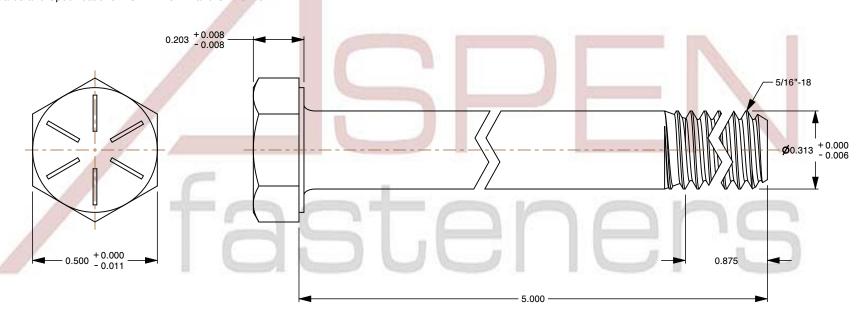

1. Category: Cap Screws

2. System of Measurement: Inch

3. Head Style: Hex Head

4. Head Style Detail: Washer Face

5. Head Markings: Six radial lines 60 degrees apart and manufacturer ID

6. Drive Style: External Hex Drive

7. Pitch: UNC Coarse Thread

8. Thread Direction: Right-Hand Thread

9. Point: Chamfered Point

10. Material: Steel

11. Material Grade: Grade 8

12. Coating: Zinc Plated

13. Coating Color: Yellow

14. Origin: Made in U.S.A.

15. Standards and Specifications: ASME B18.2.1 and SAE J429

This file and any associated information and specifications are provided for reference and evaluation purposes only and is subject to change without notice. Aspen Fasteners Inc. makes

SCALE 2.598

PRODUCT NAME
5/16"-18 X 5" Hex Head Cap Screws Bolts,
UNC Coarse Thread, Grade 8 Steel, Yellow Zinc,
Made in U.S.A.

PART NUMBER: BO020-51618X5

UNIT INCHES

ISSUED 2024-01-09

SHEET 1 of 1