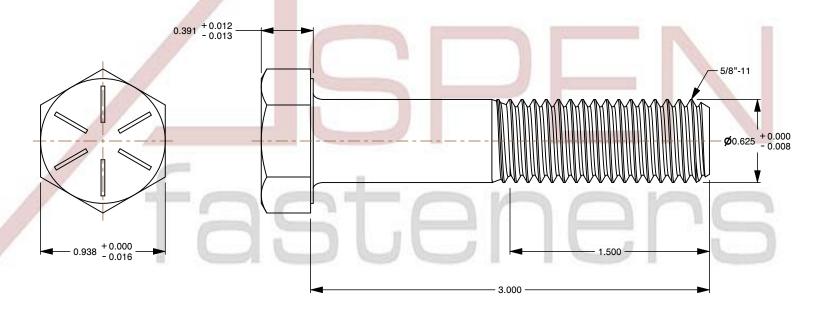

## Notes:

1. Category: Cap Screws

2. System of Measurement: Inch

3. Head Style: Hex Head

4. Head Style Detail: Washer Face

5. Head Markings: Six radial lines 60 degrees apart and manufacturer ID

6. Drive Style: External Hex Drive7. Pitch: UNC Coarse Thread

8. Thread Direction: Right-Hand Thread

9. Point: Chamfered Point

10. Material: Steel

11. Material Grade: Grade 8

12. Coating: Zinc Plated

13. Coating Color: Yellow14. Origin: Made in U.S.A.

15. Standards and Specifications: ASME B18.2.1 and SAE J429

SCALE 1.385

PRODUCT NAME
5/8"-11 X 3" Hex Head Cap Screws Bolts,
UNC Coarse Thread, Grade 8 Steel, Yellow Zinc,
Made in U.S.A.

PART NUMBER: BO020-5811X3

UNIT INCHES

ISSUED 2024-01-09

SHEET 1 of 1