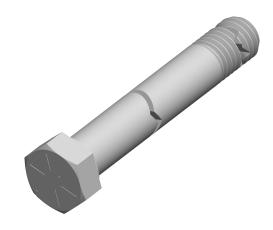

1. Category: Cap Screws

2. System of Measurement: Inch

3. Head Style: Hex Head

4. Head Style Detail: Washer Face

5. Head Markings: Six radial lines 60 degrees apart and manufacturer ID

6. Drive Style: External Hex Drive7. Pitch: UNC Coarse Thread

8. Thread Direction: Right-Hand Thread

9. Point: Chamfered Point

10. Material: Steel

11. Material Grade: Grade 8

12. Coating: Zinc Plated

13. Coating Color: Yellow14. Origin: Made in U.S.A.

15. Standards and Specifications: ASME B18.2.1 and SAE J429

SCALE 1.546

PRODUCT NAME
9/16"-12 X 8" Hex Head Cap Screws Bolts,
UNC Coarse Thread, Grade 8 Steel, Yellow Zinc,
Made in U.S.A.

PART NUMBER: BO020-91612X8

UNIT INCHES

ISSUED 2024-01-09

SHEET 1 of 1