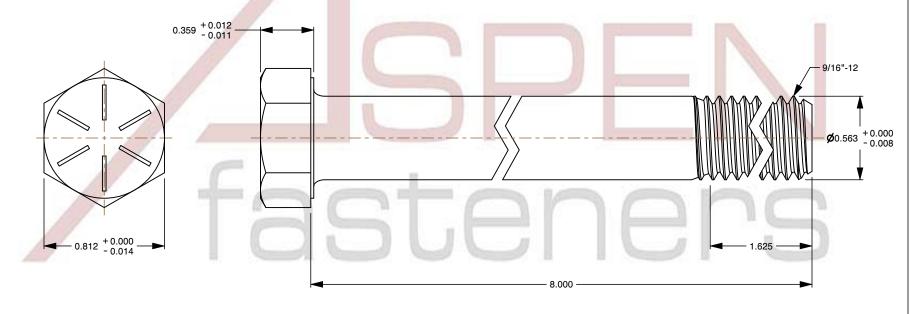

1. Category: Cap Screws

2. System of Measurement: Inch

3. Head Style: Hex Head

4. Head Style Detail: Washer Face

5. Head Markings: Six radial lines 60 degrees apart and manufacturer ID

6. Drive Style: External Hex Drive7. Pitch: UNC Coarse Thread

8. Thread Direction: Right-Hand Thread

9. Point: Chamfered Point

10. Material: Steel

11. Material Grade: Grade 8

12. Coating: Zinc Plated

13. Coating Color: Yellow14. Origin: Made in U.S.A.

15. Standards and Specifications: ASME B18.2.1 and SAE J429

SCALE 1.546

PRODUCT NAME
9/16"-12 X 8" Hex Head Cap Screws Bolts,
UNC Coarse Thread, Grade 8 Steel, Yellow Zinc,
Made in U.S.A.

PART NUMBER: BO020-91612X8

UNIT INCHES

ISSUED 2024-01-09

SHEET 1 of 1