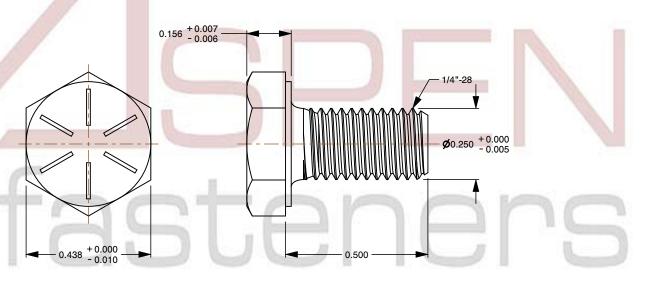

## Notes:

1. Category: Cap Screws

2. System of Measurement: Inch

3. Head Style: Hex Head

4. Head Style Detail: Washer Face

5. Head Markings: Six radial lines 60 degrees apart and manufacturer ID

6. Drive Style: External Hex Drive

7. Pitch: UNF Fine Thread

8. Thread Direction: Right-Hand Thread

9. Point: Chamfered Point

10. Material: Steel

11. Material Grade: Grade 812. Coating: Zinc Plated

13. Coating Color: Yellow14. Origin: Made in U.S.A.

15. Standards and Specifications: ASME B18.2.1 and SAE J429

This file and any associated information and specifications are provided for reference and evaluation purposes only and is subject to change without notice. Aspen Fasteners Inc. makes

SCALE 2.966

PRODUCT NAME

1/4"-28 X 1/2" Hex Head Cap Screws Bolts,

UNF Fine Thread, Grade 8 Steel, Yellow Zinc,

Made in U.S.A.

PART NUMBER: BO022-1428X12

UNIT INCHES

ISSUED 2024-01-09