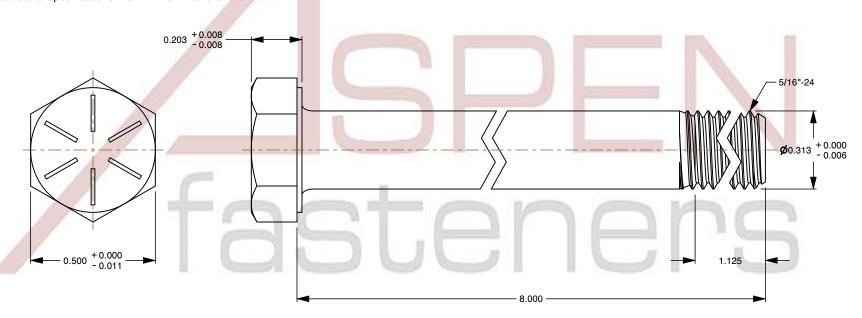

1. Category: Cap Screws

2. System of Measurement: Inch

3. Head Style: Hex Head

4. Head Style Detail: Washer Face

5. Head Markings: Six radial lines 60 degrees apart and manufacturer ID

6. Drive Style: External Hex Drive

7. Pitch: UNF Fine Thread

8. Thread Direction: Right-Hand Thread

9. Point: Chamfered Point

10. Material: Steel

11. Material Grade: Grade 8

12. Coating: Zinc Plated

13. Coating Color: Yellow

14. Origin: Made in U.S.A.

15. Standards and Specifications: ASME B18.2.1 and SAE J429

This file and any associated information and specifications are provided for reference and evaluation purposes only and is subject to change without notice. Aspen Fasteners Inc. makes

SCALE 2.598

PRODUCT NAME
5/16"-24 X 8" Hex Head Cap Screws Bolts,
UNF Fine Thread, Grade 8 Steel, Yellow Zinc,
Made in U.S.A.

PART NUMBER: BO022-51624X8

UNIT INCHES

ISSUED 2024-01-09

SHEET 1 of 1