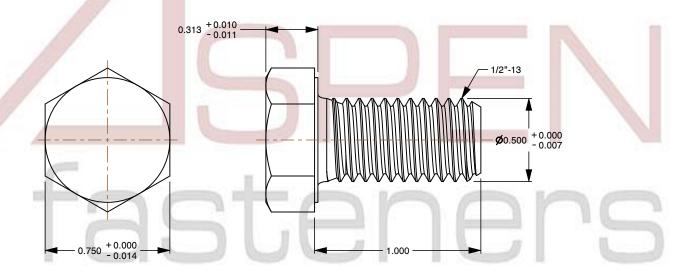

## Notes:

1. Category: Cap Screws

2. System of Measurement: Inch

3. Head Style: Hex Head

4. Head Style Detail: Washer Face5. Drive Style: External Hex Drive

6. Thread Direction: Right-Hand Thread

7. Point: Chamfered Point

8. Material: Steel

9. Material Grade: Grade 210. Coating: Oxidized11. Coating Color: Black

12. Standards and Specifications: ASME B18.2.1 and SAE J429

This file and any associated information and specifications are provided for reference and evaluation purposes only and is subject to change without notice. Aspen Fasteners Inc. makes

| SCALE 1.732 | PART NUMBER: BO023-1213X1 |
|-------------|---------------------------|
|             |                           |

PRODUCT NAME

1/2"-13 X 1" Hex Head Cap Screws Bolts,

Grade 2 Steel, Black Oxide