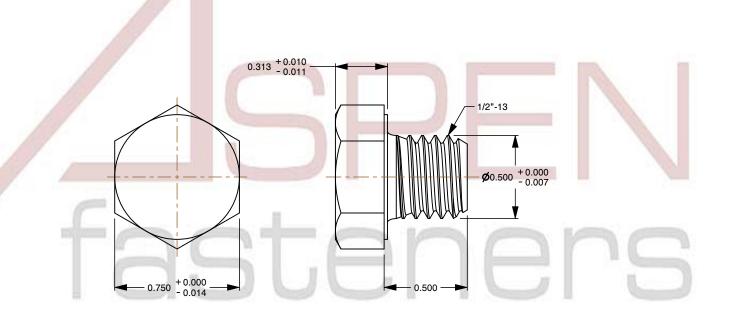

## Notes:

1. Category: Cap Screws

2. System of Measurement: Inch

3. Head Style: Hex Head

4. Head Style Detail: Washer Face5. Drive Style: External Hex Drive

6. Thread Direction: Right-Hand Thread

7. Point: Chamfered Point

This document is the property of Aspen Fasteners Inc. and the information it contains may not be reproduced, disclosed, or shared with any third party without the expressed written permission of Aspen Fasteners Inc.

SCALE 1.732

PRODUCT NAME
1/2"-13 X 1/2" Hex Head Cap Screws Bolts,
Grade 2 Steel, Black Oxide

PART NUMBER: BO023-1213X12

UNIT INCHES

ISSUED 2024-01-09

SHEET 1 of 1