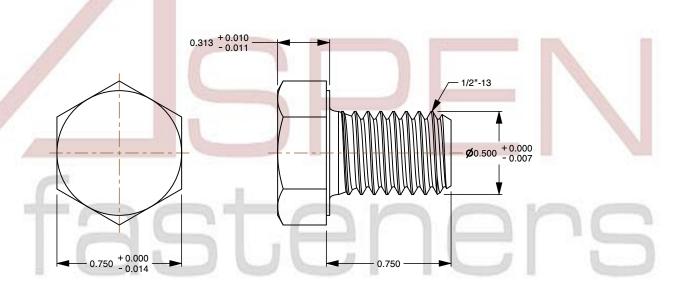

## Notes:

1. Category: Cap Screws

2. System of Measurement: Inch

3. Head Style: Hex Head

4. Head Style Detail: Washer Face5. Drive Style: External Hex Drive

6. Thread Direction: Right-Hand Thread

7. Point: Chamfered Point

8. Material: Steel

Material Grade: Grade 2
 Coating: Oxidized
 Coating Color: Black

12. Standards and Specifications: ASME B18.2.1 and SAE J429

This file and any associated information and specifications are provided for reference and evaluation purposes only and is subject to change without notice. Aspen Fasteners Inc. makes

SCALE 1.732

PRODUCT NAME
1/2"-13 X 3/4" Hex Head Cap Screws Bolts,
Grade 2 Steel, Black Oxide

PART NUMBER: BO023-1213X34

UNIT INCHES

ISSUED 2024-01-09

SHEET 1 of 1