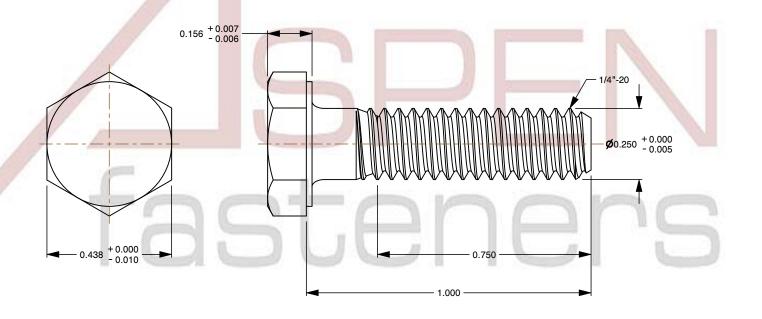

## Notes:

1. Category: Cap Screws

2. System of Measurement: Inch

3. Head Style: Hex Head

4. Head Style Detail: Washer Face

5. Drive Style: External Hex Drive

6. Thread Direction: Right-Hand Thread

7. Point: Chamfered Point

8. Material: Steel

9. Material Grade: Grade 2

10. Coating: Oxidized

11. Coating Color: Black

12. Standards and Specifications: ASME B18.2.1 and SAE J429

This file and any associated information and specifications are provided for reference and evaluation purposes only and is subject to change without notice. Aspen Fasteners Inc. makes

SCALE 2.966

PRODUCT NAME 1/4"-20 X 1" Hex Head Cap Screws Bolts, Grade 2 Steel, Black Oxide

PART NUMBER: BO023-1420X1

UNIT INCHES

ISSUED 2024-01-09

SHEET 1 of 1