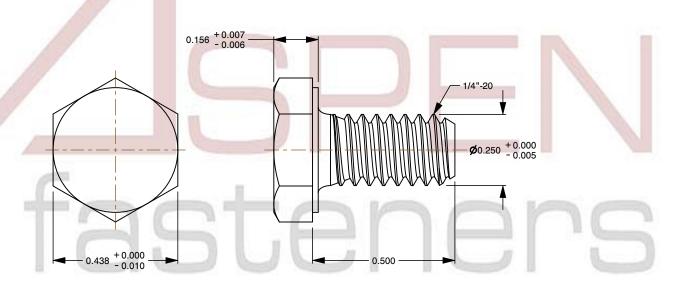

## Notes:

1. Category: Cap Screws

2. System of Measurement: Inch

3. Head Style: Hex Head

4. Head Style Detail: Washer Face

5. Drive Style: External Hex Drive6. Thread Direction: Right-Hand Thread

7. Point: Chamfered Point

8. Material: Steel

Material Grade: Grade 2
Coating: Oxidized
Coating Color: Black

12. Standards and Specifications: ASME B18.2.1 and SAE J429

This file and any associated information and specifications are provided for reference and evaluation purposes only and is subject to change without notice. Aspen Fasteners Inc. makes

SCALE 2.966

PRODUCT NAME 1/4"-20 X 1/2" Hex Head Cap Screws Bolts, Grade 2 Steel, Black Oxide

PART NUMBER: BO023-1420X12

UNIT INCHES

ISSUED 2024-01-09

SHEET 1 of 1