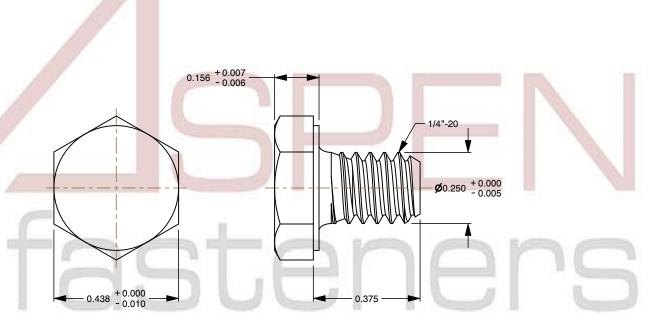

## Notes:

1. Category: Cap Screws

2. System of Measurement: Inch

3. Head Style: Hex Head

4. Head Style Detail: Washer Face

5. Drive Style: External Hex Drive

6. Thread Direction: Right-Hand Thread

7. Point: Chamfered Point

8. Material: Steel

Material Grade: Grade 2
Coating: Oxidized

11. Coating Color: Black

12. Standards and Specifications: ASME B18.2.1 and SAE J429

This file and any associated information and specifications are provided for reference and evaluation purposes only and is subject to change without notice. Aspen Fasteners Inc. makes

SCALE 2.966

PRODUCT NAME 1/4"-20 X 3/8" Hex Head Cap Screws Bolts, Grade 2 Steel, Black Oxide

PART NUMBER: BO023-1420X38

UNIT INCHES

ISSUED 2024-01-09

SHEET 1 of 1