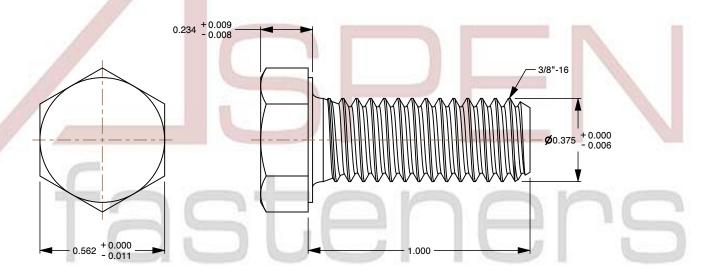

## Notes:

1. Category: Cap Screws

2. System of Measurement: Inch

3. Head Style: Hex Head

4. Head Style Detail: Washer Face5. Drive Style: External Hex Drive

6. Thread Direction: Right-Hand Thread

7. Point: Chamfered Point

8. Material: Steel

Material Grade: Grade 2
 Coating: Oxidized
 Coating Color: Black

12. Standards and Specifications: ASME B18.2.1 and SAE J429

This file and any associated information and specifications are provided for reference and evaluation purposes only and is subject to change without notice. Aspen Fasteners Inc. makes

SCALE 2.311

PRODUCT NAME
3/8"-16 X 1" Hex Head Cap Screws Bolts,
Grade 2 Steel, Black Oxide

PART NUMBER: BO023-3816X1

UNIT INCHES

ISSUED 2024-01-09

SHEET 1 of 1