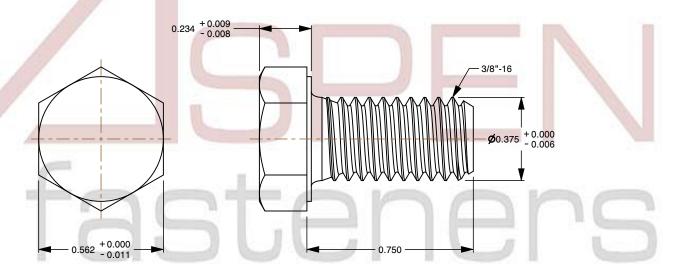

## Notes:

1. Category: Cap Screws

2. System of Measurement: Inch

3. Head Style: Hex Head

4. Head Style Detail: Washer Face5. Drive Style: External Hex Drive

6. Thread Direction: Right-Hand Thread

7. Point: Chamfered Point

8. Material: Steel

Material Grade: Grade 2
Coating: Oxidized
Coating Color: Black

12. Standards and Specifications: ASME B18.2.1 and SAE J429

This file and any associated information and specifications are provided for reference and evaluation purposes only and is subject to change without notice. Aspen Fasteners Inc. makes

SCALE 2.311

PRODUCT NAME 3/8"-16 X 3/4" Hex Head Cap Screws Bolts, Grade 2 Steel, Black Oxide

PART NUMBER: BO023-3816X34

UNIT INCHES

ISSUED 2024-01-09

SHEET 1 of 1