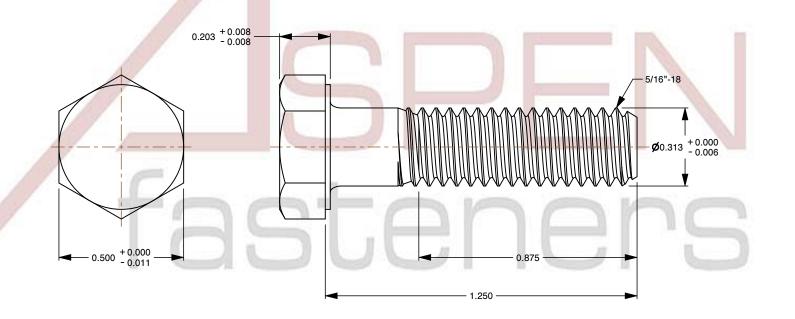

## Notes:

1. Category: Cap Screws

2. System of Measurement: Inch

3. Head Style: Hex Head

4. Head Style Detail: Washer Face

5. Drive Style: External Hex Drive

6. Thread Direction: Right-Hand Thread

7. Point: Chamfered Point

8. Material: Steel

9. Material Grade: Grade 2

10. Coating: Oxidized

11. Coating Color: Black

12. Standards and Specifications: ASME B18.2.1 and SAE J429

This file and any associated information and specifications are provided for reference and evaluation purposes only and is subject to change without notice. Aspen Fasteners Inc. makes

SCALE 2.598

PRODUCT NAME
5/16"-18 X 1-1/4" Hex Head Cap Screws Bolts,
Grade 2 Steel, Black Oxide

PART NUMBER: BO023-51618X114

UNIT INCHES

ISSUED 2024-01-09

SHEET 1 of 1