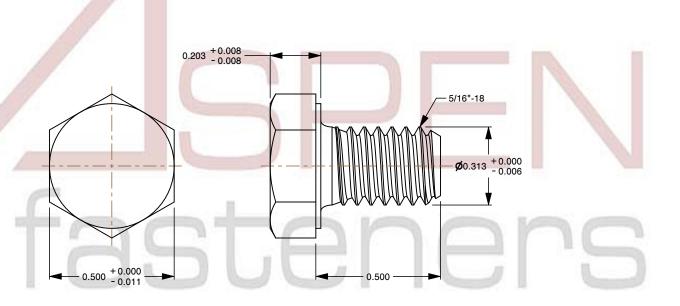

## Notes:

1. Category: Cap Screws

2. System of Measurement: Inch

3. Head Style: Hex Head

4. Head Style Detail: Washer Face5. Drive Style: External Hex Drive

6. Thread Direction: Right-Hand Thread

7. Point: Chamfered Point

8. Material: Steel

Material Grade: Grade 2
Coating: Oxidized
Coating Color: Black

12. Standards and Specifications: ASME B18.2.1 and SAE J429

This file and any associated information and specifications are provided for reference and evaluation purposes only and is subject to change without notice. Aspen Fasteners Inc. makes

SCALE 2.598

PRODUCT NAME 5/16"-18 X 1/2" Hex Head Cap Screws Bolts, Grade 2 Steel, Black Oxide

PART NUMBER: BO023-51618X12

UNIT INCHES

ISSUED 2024-01-09

SHEET 1 of 1