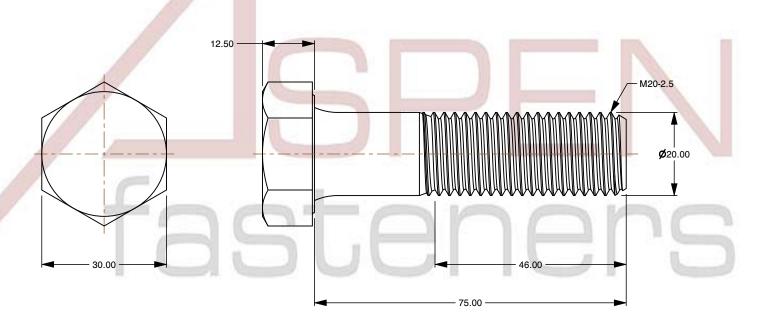

SCALE 1.100

M20-2.5 X 75mm DIN 931 / ISO 4014, Metric, Hex Head Cap Screws Bolts, Part Thread, A4 Stainless Steel

PRODUCT NAME

PART NUMBER: ME167-2025X75

UNIT MILLIMETERS

ISSUED 2024-01-08

SHEET 1 of 1