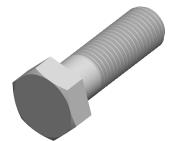

1. Category: Cap Screws

2. System of Measurement: Metric

3. Head Style: Hex Head

4. Head Style Detail: Washer Face

5. Drive Style: External Hex Drive

6. Pitch: Coarse Thread

7. Thread Length: Part Thread

8. Thread Direction: Right-Hand Thread

9. Point: Chamfered Point

10. Material: Stainless Steel

11. Material Grade: A4 Stainless Steel

12. Coating: Uncoated

13. Standards and Specifications: DIN 931 / ISO 4014

This file and any associated information and specifications are provided for reference and evaluation purposes only and is subject to change without notice. Aspen Fasteners Inc. makes

SCALE 0.717

PRODUCT NAME
M30-3.5 X 95mm DIN 931 / ISO 4014, Metric,
Hex Head Cap Screws Bolts, Part Thread,

A4 Stainless Steel

ISSUED 2024-01-08

UNIT

PART NUMBER: ME167-3035X95

SHEET 1 of 1