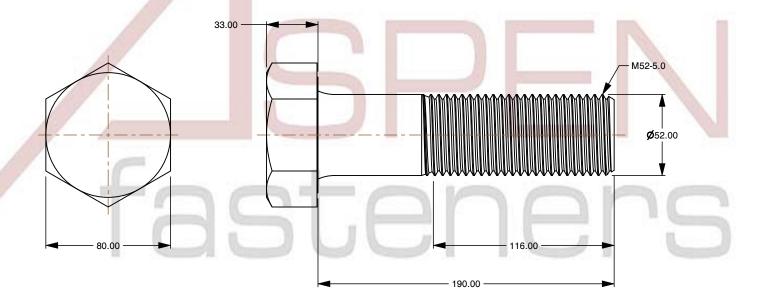

SCALE 0.412

PRODUCT NAME
M52-5.0 X 190mm DIN 931 / ISO 4014, Metric,
Hex Head Cap Screws Bolts, Part Thread,
A4 Stainless Steel

PART NUMBER: ME167-5250X190

UNIT MILLIMETERS

ISSUED 2024-01-08

SHEET 1 of 1