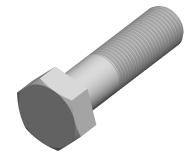

1. Category: Cap Screws

2. System of Measurement: Metric

3. Head Style: Hex Head

4. Head Style Detail: Washer Face

5. Drive Style: External Hex Drive

6. Pitch: Coarse Thread

7. Thread Length: Part Thread

8. Thread Direction: Right-Hand Thread

Point: Chamfered Point
 Material: Stainless Steel

11. Material Grade: A4 Stainless Steel

12. Coating: Uncoated

13. Standards and Specifications: DIN 931 / ISO 4014

This file and any associated information and specifications are provided for reference and evaluation purposes only and is subject to change without notice. Aspen Fasteners Inc. makes