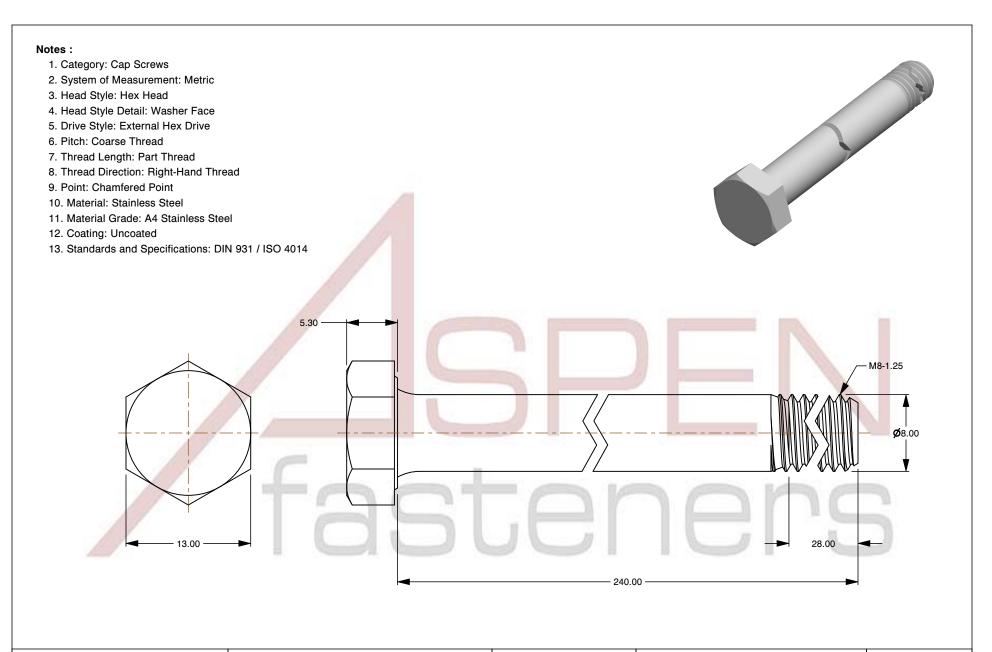

SCALE 2.538

M8-1.25 X 240mm DIN 931 / ISO 4014, Metric, Hex Head Cap Screws Bolts, Part Thread, A4 Stainless Steel

PRODUCT NAME

PART NUMBER: ME167-8125X240

UNIT MILLIMETERS

> ISSUED 2024-01-08

SHEET 1 of 1